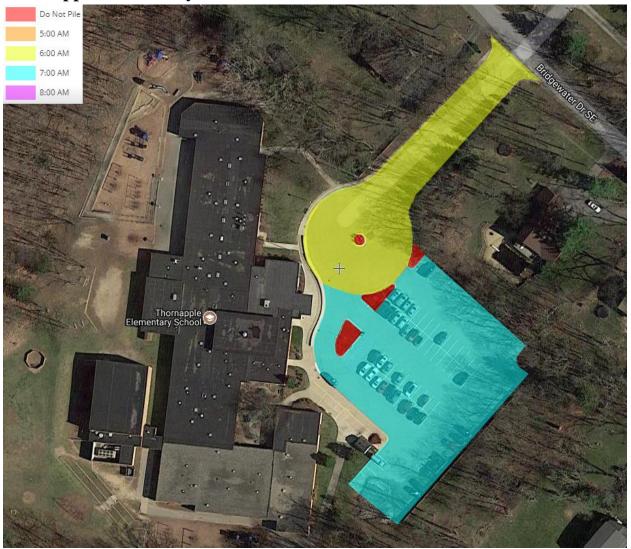

## Thornapple Elementary: Lot Snow Removal

Days of service: Monday – Friday

| Level | Clearing Completion Time | Days of Service   | Weekend Services |
|-------|--------------------------|-------------------|------------------|
| 1     | 5:00:00 AM               | All               | As needed        |
| 2     | 5:00:00 AM               | Monday - Friday   |                  |
| 3     | 6:00:00 AM               | Monday - Saturday | As needed        |
| 4     | 7:00:00 AM               | Monday - Friday   |                  |
| 5     | 8:00:00 AM               | All               | As needed        |
| 6     | 8:00:00 AM               | Monday - Friday   |                  |