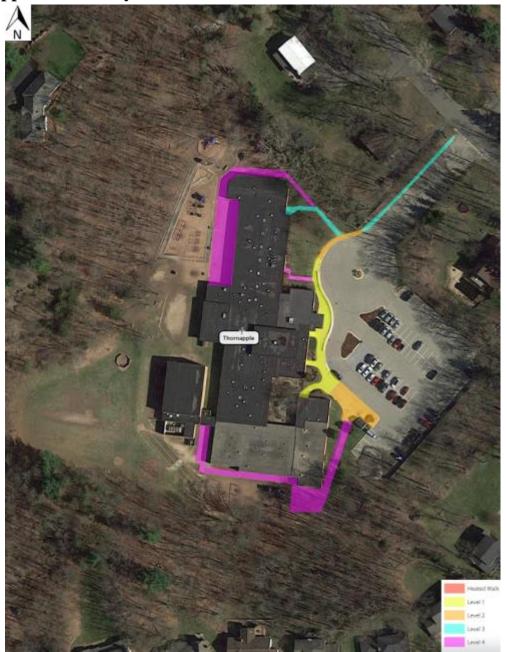

## Thornapple Elementary: Sidewalk Snow Removal

| Level | Description                                                                                                                                                                                                      |  |
|-------|------------------------------------------------------------------------------------------------------------------------------------------------------------------------------------------------------------------|--|
| 1     | Salt as needed to avoid slippery conditions.                                                                                                                                                                     |  |
| 2     | During ice storms, when refreeze occurs, or if clearing is necessary for salt to be effective.                                                                                                                   |  |
| 3     | Full event. Only salt after clearing and additional accumulation is not forecasted in the near future.                                                                                                           |  |
| 4     | Following full event. Clearing takes place after the completion of level 1-3 areas <b>and</b> additional accumulation is not forecasted. Salt only as coordinated by building administrator and head of grounds. |  |