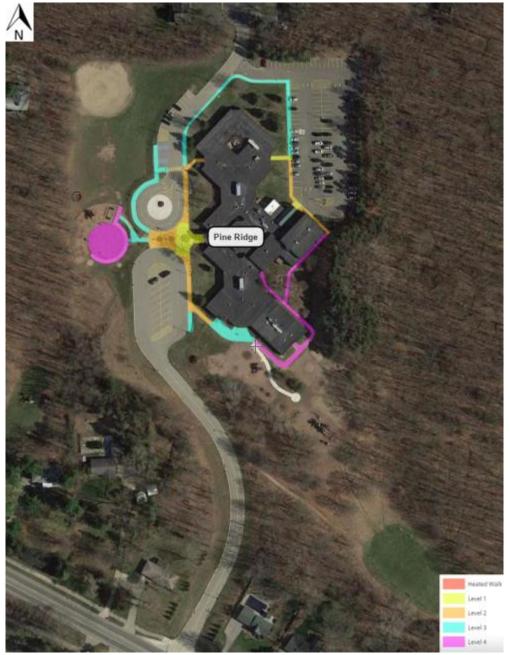

Pine Ridge Elementary: Sidewalk Snow Removal

| Level | Description                                                                                                                                                                                                      |  |
|-------|------------------------------------------------------------------------------------------------------------------------------------------------------------------------------------------------------------------|--|
| 1     | Salt as needed to avoid slippery conditions.                                                                                                                                                                     |  |
| 2     | During ice storms, when refreeze occurs, or if clearing is necessary for salt to be effective.                                                                                                                   |  |
| 3     | Full event. Only salt after clearing and additional accumulation is not forecasted in the near future.                                                                                                           |  |
| 4     | Following full event. Clearing takes place after the completion of level 1-3 areas <u>and</u> additional accumulation is not forecasted. Salt only as coordinated by building administrator and head of grounds. |  |