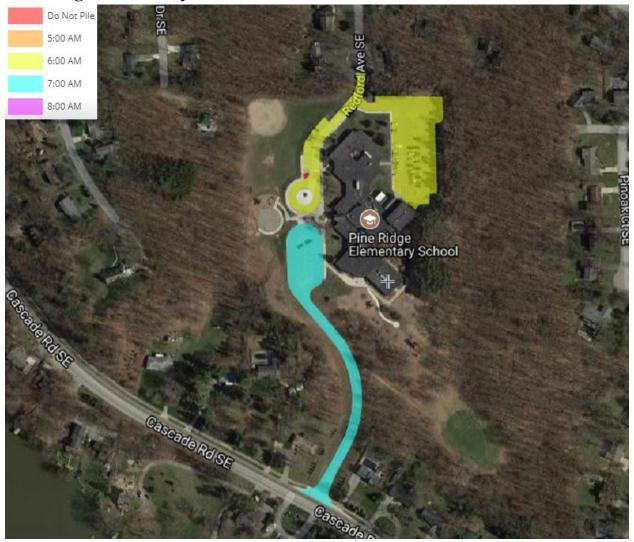

## Pine Ridge Elementary: Lot Snow Removal

**Days of Service:** Monday – Friday

| Level | Clearing Completion Time | Days of Service   | Weekend Services |
|-------|--------------------------|-------------------|------------------|
| 1     | 5:00:00 AM               | All               | As needed        |
| 2     | 5:00:00 AM               | Monday - Friday   |                  |
| 3     | 6:00:00 AM               | Monday - Saturday | As needed        |
| 4     | 7:00:00 AM               | Monday - Friday   |                  |
| 5     | 8:00:00 AM               | All               | As needed        |
| 6     | 8:00:00 AM               | Monday - Friday   |                  |