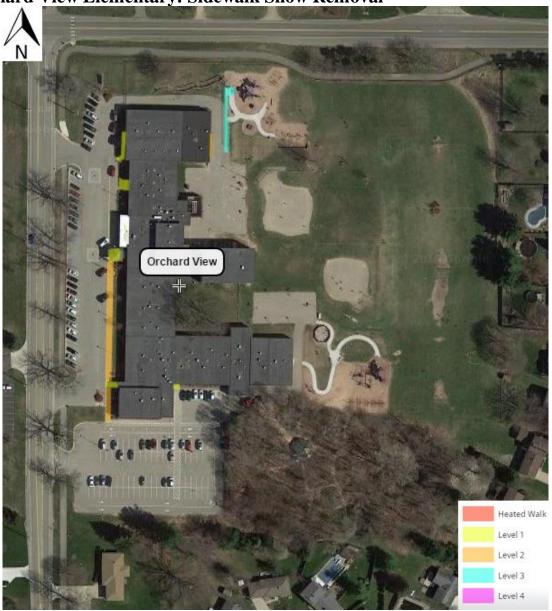

Orchard View Elementary: Sidewalk Snow Removal

| Level | Description                                                                                                                                                                                                      |  |  |
|-------|------------------------------------------------------------------------------------------------------------------------------------------------------------------------------------------------------------------|--|--|
| 1     | Salt as needed to avoid slippery conditions.                                                                                                                                                                     |  |  |
| 2     | During ice storms, when refreeze occurs, or if clearing is necessary for salt to be effective.                                                                                                                   |  |  |
| 3     | Full event. Only salt after clearing and additional accumulation is not forecasted in the near future.                                                                                                           |  |  |
| 4     | Following full event. Clearing takes place after the completion of level 1-3 areas <u>and</u> additional accumulation is not forecasted. Salt only as coordinated by building administrator and head of grounds. |  |  |