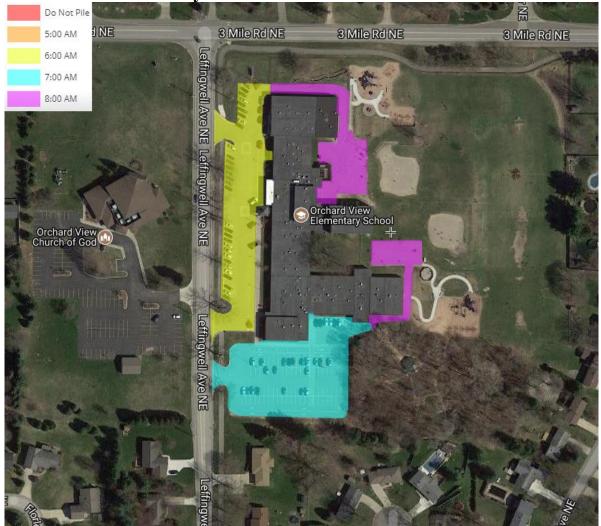

## FOREST HILLS PUBLIC SCHOOLS

2017-2019 FHPS District-wide Snow Removal

**Orchard View Elementary: Lot Snow Removal** 

**Days of service:** Monday – Friday

| Level | Clearing Completion Time | Days of Service   | Weekend Services |
|-------|--------------------------|-------------------|------------------|
| 1     | 5:00:00 AM               | All               | As needed        |
| 2     | 5:00:00 AM               | Monday - Friday   |                  |
| 3     | 6:00:00 AM               | Monday - Saturday | As needed        |
| 4     | 7:00:00 AM               | Monday - Friday   |                  |
| 5     | 8:00:00 AM               | All               | As needed        |
| 6     | 8:00:00 AM               | Monday – Friday   |                  |