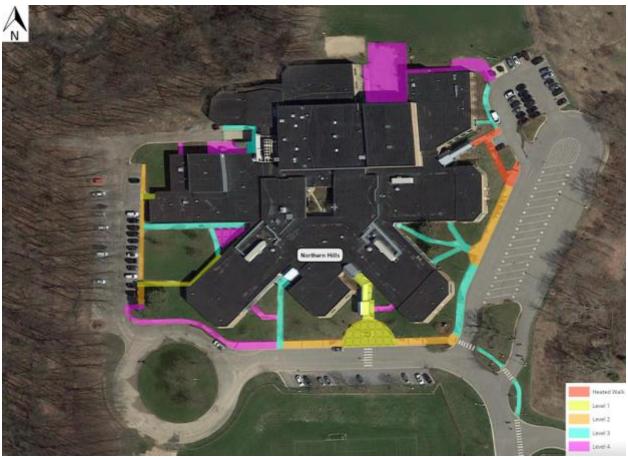

Northern Hills Middle School: Sidewalk Snow Removal

| Level | Description                                                                                                                                                                                                      |  |
|-------|------------------------------------------------------------------------------------------------------------------------------------------------------------------------------------------------------------------|--|
| 1     | Salt as needed to avoid slippery conditions.                                                                                                                                                                     |  |
| 2     | During ice storms, when refreeze occurs, or if clearing is necessary for salt to be effective.                                                                                                                   |  |
| 3     | Full event. Only salt after clearing and additional accumulation is not forecasted in the near future.                                                                                                           |  |
| 4     | Following full event. Clearing takes place after the completion of level 1-3 areas <u>and</u> additional accumulation is not forecasted. Salt only as coordinated by building administrator and head of grounds. |  |