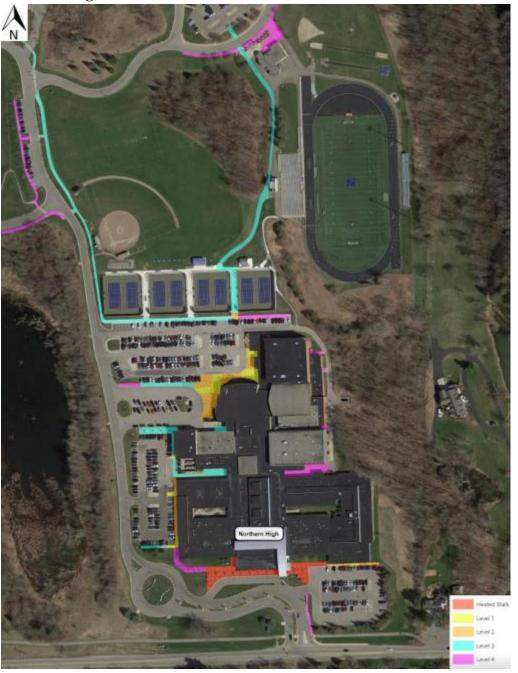

## Northern High School: Sidewalk Snow Removal

| Level | Description                                                                                                                                                                                                      |  |
|-------|------------------------------------------------------------------------------------------------------------------------------------------------------------------------------------------------------------------|--|
| 1     | Salt as needed to avoid slippery conditions.                                                                                                                                                                     |  |
| 2     | During ice storms, when refreeze occurs, or if clearing is necessary for salt to be effective.                                                                                                                   |  |
| 3     | Full event. Only salt after clearing and additional accumulation is not forecasted in the near future.                                                                                                           |  |
| 4     | Following full event. Clearing takes place after the completion of level 1-3 areas <u>and</u> additional accumulation is not forecasted. Salt only as coordinated by building administrator and head of grounds. |  |