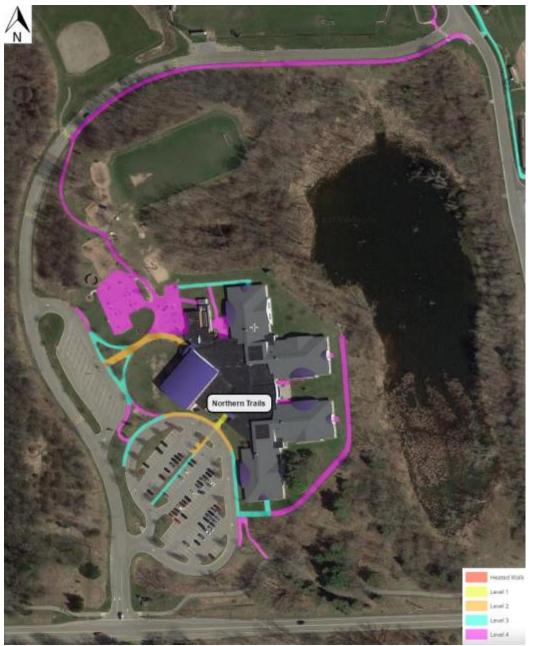

Northern Trails 5-6 School: Sidewalk Snow Removal

| Level | Description                                                                                                                                                                                                      |  |
|-------|------------------------------------------------------------------------------------------------------------------------------------------------------------------------------------------------------------------|--|
| 1     | Salt as needed to avoid slippery conditions.                                                                                                                                                                     |  |
| 2     | During ice storms, when refreeze occurs, or if clearing is necessary for salt to be effective.                                                                                                                   |  |
| 3     | Full event. Only salt after clearing and additional accumulation is not forecasted in the near future.                                                                                                           |  |
| 4     | Following full event. Clearing takes place after the completion of level 1-3 areas <u>and</u> additional accumulation is not forecasted. Salt only as coordinated by building administrator and head of grounds. |  |