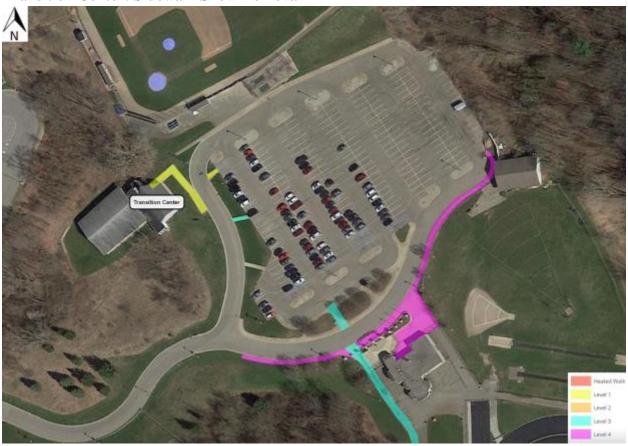

## **Transition Center: Sidewalk Snow Removal**

| Level | Description                                                                                                                                                                                                      |  |
|-------|------------------------------------------------------------------------------------------------------------------------------------------------------------------------------------------------------------------|--|
| 1     | Salt as needed to avoid slippery conditions.                                                                                                                                                                     |  |
| 2     | During ice storms, when refreeze occurs, or if clearing is necessary for salt to be effective.                                                                                                                   |  |
| 3     | Full event. Only salt after clearing and additional accumulation is not forecasted in the near future.                                                                                                           |  |
| 4     | Following full event. Clearing takes place after the completion of level 1-3 areas <u>and</u> additional accumulation is not forecasted. Salt only as coordinated by building administrator and head of grounds. |  |