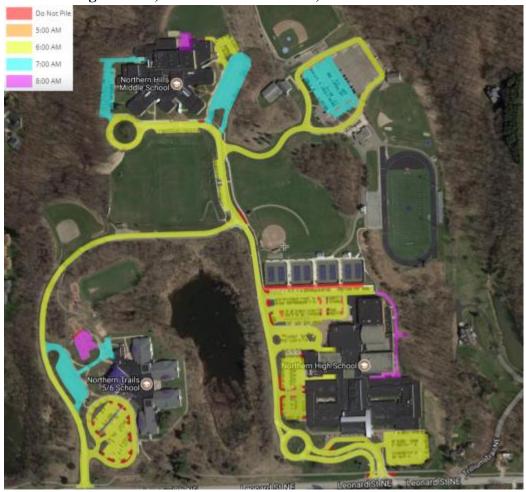

## FOREST HILLS PUBLIC SCHOOLS

2017-2019 FHPS District-wide Snow Removal

Northern High School, Northern Hills Middle, Northern Trails: Lot Snow Removal

## Days of service:

• **Northern High School:** Monday – Friday

• Northern Hills Middle School: Monday – Saturday

• **Northern Trails:** Monday – Saturday

| Level | Clearing Completion Time | Days of Service   | Weekend Services |
|-------|--------------------------|-------------------|------------------|
| 1     | 5:00:00 AM               | All               | As needed        |
| 2     | 5:00:00 AM               | Monday - Friday   |                  |
| 3     | 6:00:00 AM               | Monday - Saturday | As needed        |
| 4     | 7:00:00 AM               | Monday - Friday   |                  |
| 5     | 8:00:00 AM               | All               | As needed        |
| 6     | 8:00:00 AM               | Monday - Friday   |                  |