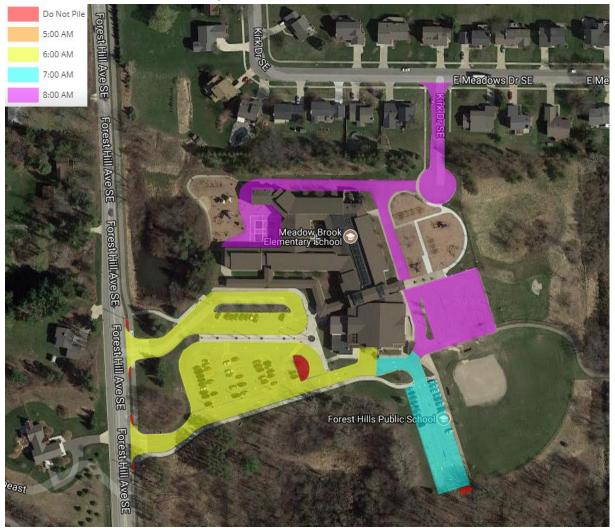

## Meadow Brook Elementary: Lot Snow Removal

**Days of service:** Monday – Friday

| Level | Clearing Completion Time | Days of Service   | Weekend Services |
|-------|--------------------------|-------------------|------------------|
| 1     | 5:00:00 AM               | All               | As needed        |
| 2     | 5:00:00 AM               | Monday - Friday   |                  |
| 3     | 6:00:00 AM               | Monday - Saturday | As needed        |
| 4     | 7:00:00 AM               | Monday - Friday   |                  |
| 5     | 8:00:00 AM               | All               | As needed        |
| 6     | 8:00:00 AM               | Monday - Friday   |                  |