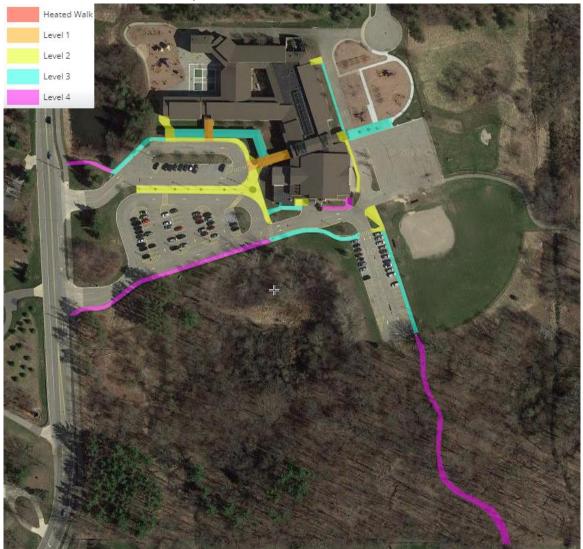

## Meadow Brook Elementary: Sidewalk Snow Removal

**Days of service:** Monday – Friday

| Level | Description                                                                                                                                                                                                      |  |
|-------|------------------------------------------------------------------------------------------------------------------------------------------------------------------------------------------------------------------|--|
| 1     | Salt as needed to avoid slippery conditions.                                                                                                                                                                     |  |
| 2     | During ice storms, when refreeze occurs, or if clearing is necessary for salt to be effective.                                                                                                                   |  |
| 3     | Full event. Only salt after clearing and additional accumulation is not forecasted in the near future.                                                                                                           |  |
| 4     | Following full event. Clearing takes place after the completion of level 1-3 areas <u>and</u> additional accumulation is not forecasted. Salt only as coordinated by building administrator and head of grounds. |  |