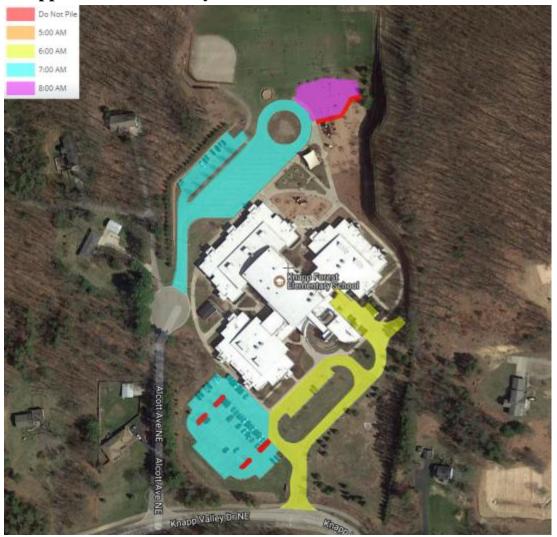

## **Knapp Forest Elementary: Lot Snow Removal**

**Days of service:** Monday – Friday

| Level | Clearing Completion Time | Days of Service   | Weekend Services |
|-------|--------------------------|-------------------|------------------|
| 1     | 5:00:00 AM               | All               | As needed        |
| 2     | 5:00:00 AM               | Monday - Friday   |                  |
| 3     | 6:00:00 AM               | Monday - Saturday | As needed        |
| 4     | 7:00:00 AM               | Monday - Friday   |                  |
| 5     | 8:00:00 AM               | All               | As needed        |
| 6     | 8:00:00 AM               | Monday - Friday   |                  |