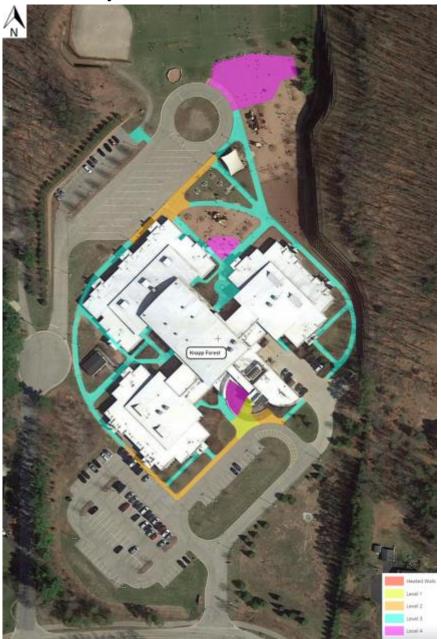

## Knapp Forest Elementary: Sidewalk Snow Removal

| Level | Description                                                                                                                                                                                                      |  |
|-------|------------------------------------------------------------------------------------------------------------------------------------------------------------------------------------------------------------------|--|
| 1     | Salt as needed to avoid slippery conditions.                                                                                                                                                                     |  |
| 2     | During ice storms, when refreeze occurs, or if clearing is necessary for salt to be effective.                                                                                                                   |  |
| 3     | Full event. Only salt after clearing and additional accumulation is not forecasted in the near future.                                                                                                           |  |
| 4     | Following full event. Clearing takes place after the completion of level 1-3 areas <b>and</b> additional accumulation is not forecasted. Salt only as coordinated by building administrator and head of grounds. |  |