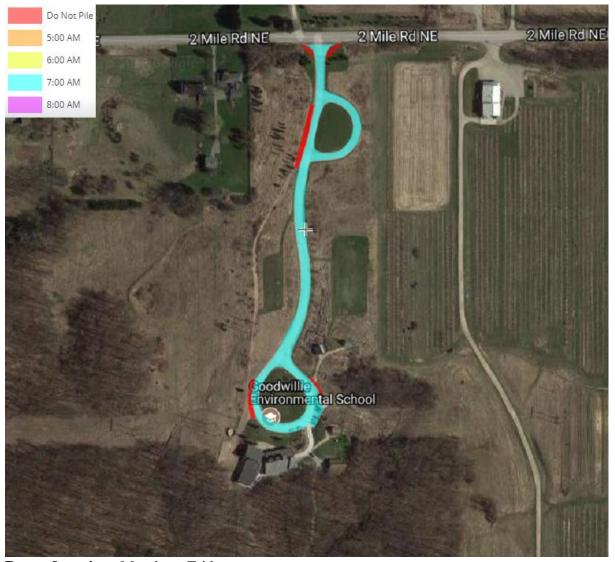

## Goodwillie Environmental School: Lot Snow Removal

**Days of service:** Monday - Friday

| Level | Clearing Completion Time | Days of Service   | Weekend Services |
|-------|--------------------------|-------------------|------------------|
| 1     | 5:00:00 AM               | All               | As needed        |
| 2     | 5:00:00 AM               | Monday - Friday   |                  |
| 3     | 6:00:00 AM               | Monday - Saturday | As needed        |
| 4     | 7:00:00 AM               | Monday - Friday   |                  |
| 5     | 8:00:00 AM               | All               | As needed        |
| 6     | 8:00:00 AM               | Monday - Friday   |                  |

## Goodwillie Environmental School: Lot Snow Removal

| Level | Description                                                                                                                                                                                                      |  |
|-------|------------------------------------------------------------------------------------------------------------------------------------------------------------------------------------------------------------------|--|
| 1     | Salt as needed to avoid slippery conditions.                                                                                                                                                                     |  |
| 2     | During ice storms, when refreeze occurs, or if clearing is necessary for salt to be effective.                                                                                                                   |  |
| 3     | Full event. Only salt after clearing and additional accumulation is not forecasted in the near future.                                                                                                           |  |
| 4     | Following full event. Clearing takes place after the completion of level 1-3 areas <u>and</u> additional accumulation is not forecasted. Salt only as coordinated by building administrator and head of grounds. |  |