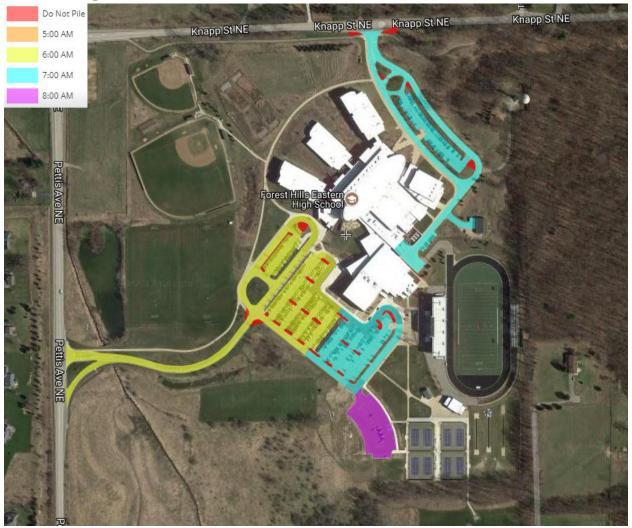

## **Eastern High/Middle School: Lot Snow Removal**

**Days of service:** Monday – Friday

| Level | Clearing Completion Time | Days of Service   | Weekend Services |
|-------|--------------------------|-------------------|------------------|
| 1     | 5:00:00 AM               | All               | As needed        |
| 2     | 5:00:00 AM               | Monday - Friday   |                  |
| 3     | 6:00:00 AM               | Monday - Saturday | As needed        |
| 4     | 7:00:00 AM               | Monday - Friday   |                  |
| 5     | 8:00:00 AM               | All               | As needed        |
| 6     | 8:00:00 AM               | Monday - Friday   |                  |