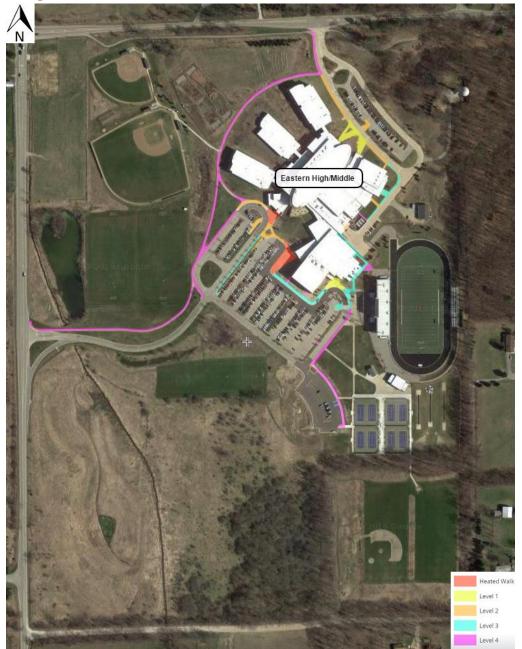

## Eastern High/Middle School: Sidewalk Snow Removal

| Level | Description                                                                                                                                                                                                      |  |
|-------|------------------------------------------------------------------------------------------------------------------------------------------------------------------------------------------------------------------|--|
| 1     | Salt as needed to avoid slippery conditions.                                                                                                                                                                     |  |
| 2     | During ice storms, when refreeze occurs, or if clearing is necessary for salt to be effective.                                                                                                                   |  |
| 3     | Full event. Only salt after clearing and additional accumulation is not forecasted in the near future.                                                                                                           |  |
| 4     | Following full event. Clearing takes place after the completion of level 1-3 areas <u>and</u> additional accumulation is not forecasted. Salt only as coordinated by building administrator and head of grounds. |  |