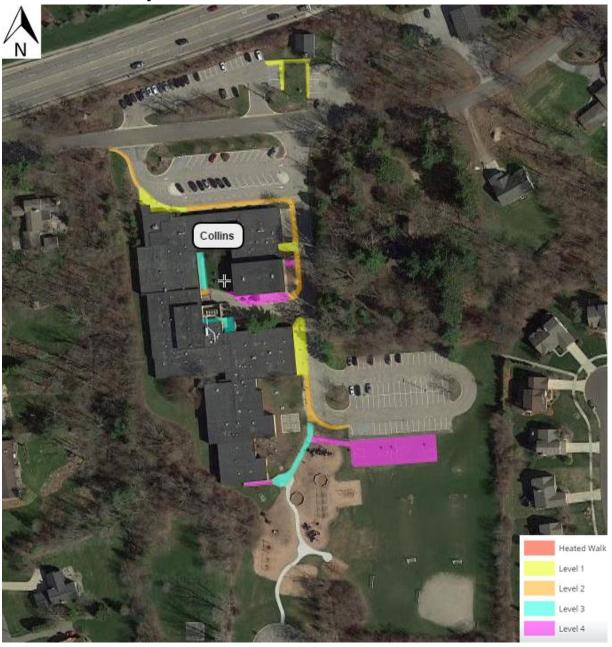

**Collins Elementary Sidewalk Snow Removal** 

| Level | Description                                                                                                                                                                                                      |  |
|-------|------------------------------------------------------------------------------------------------------------------------------------------------------------------------------------------------------------------|--|
| 1     | Salt as needed to avoid slippery conditions.                                                                                                                                                                     |  |
| 2     | During ice storms, when refreeze occurs, or if clearing is necessary for salt to be effective.                                                                                                                   |  |
| 3     | Full event. Only salt after clearing and additional accumulation is not forecasted in the near future.                                                                                                           |  |
| 4     | Following full event. Clearing takes place after the completion of level 1-3 areas <u>and</u> additional accumulation is not forecasted. Salt only as coordinated by building administrator and head of grounds. |  |