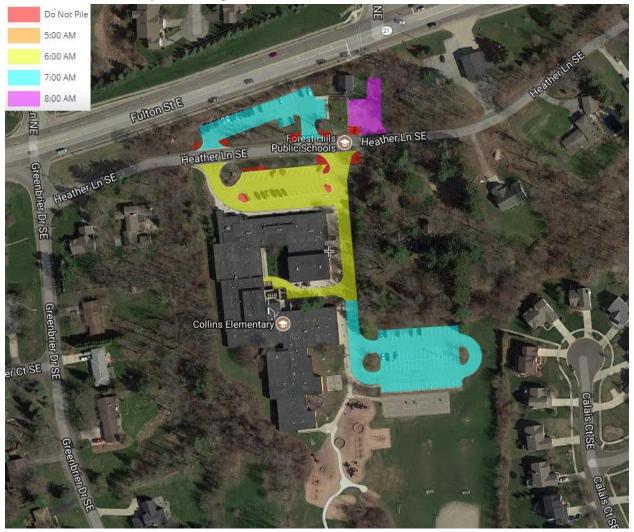

## **Collins Elementary Parking Lot Snow Removal**

**Days of service:** Monday – Friday

| Level | Clearing Completion Time | Days of Service   | Weekend Services |
|-------|--------------------------|-------------------|------------------|
| 1     | 5:00:00 AM               | All               | As needed        |
| 2     | 5:00:00 AM               | Monday - Friday   |                  |
| 3     | 6:00:00 AM               | Monday - Saturday | As needed        |
| 4     | 7:00:00 AM               | Monday - Friday   |                  |
| 5     | 8:00:00 AM               | All               | As needed        |
| 6     | 8:00:00 AM               | Monday - Friday   |                  |