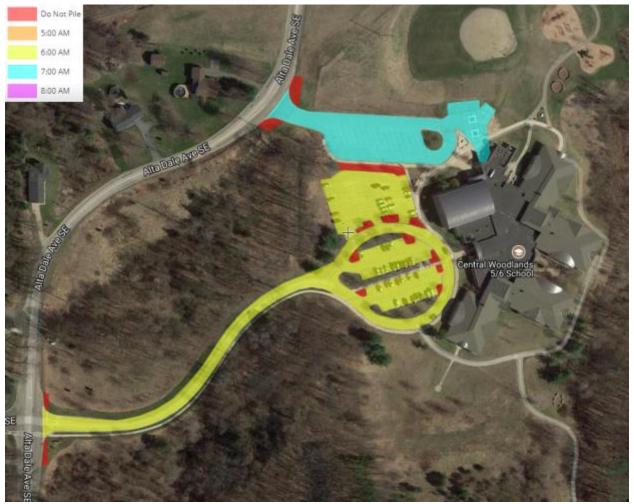

## **Central Woodlands: Lot Snow Removal**

**Days of service:** Monday – Saturday

| Level | Clearing Completion Time | Days of Service   | Weekend Services |
|-------|--------------------------|-------------------|------------------|
| 1     | 5:00:00 AM               | All               | As needed        |
| 2     | 5:00:00 AM               | Monday - Friday   |                  |
| 3     | 6:00:00 AM               | Monday - Saturday | As needed        |
| 4     | 7:00:00 AM               | Monday - Friday   |                  |
| 5     | 8:00:00 AM               | All               | As needed        |
| 6     | 8:00:00 AM               | Monday - Friday   |                  |