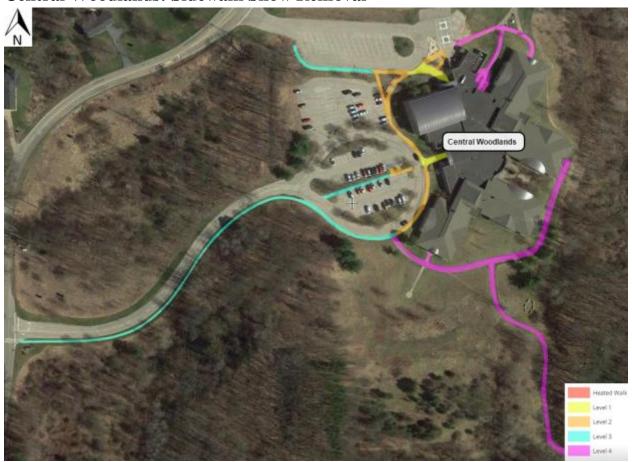

## Central Woodlands: Sidewalk Snow Removal

| Level | Description                                                                                                                                                                                                      |  |
|-------|------------------------------------------------------------------------------------------------------------------------------------------------------------------------------------------------------------------|--|
| 1     | Salt as needed to avoid slippery conditions.                                                                                                                                                                     |  |
| 2     | During ice storms, when refreeze occurs, or if clearing is necessary for salt to be effective.                                                                                                                   |  |
| 3     | Full event. Only salt after clearing and additional accumulation is not forecasted in the near future.                                                                                                           |  |
| 4     | Following full event. Clearing takes place after the completion of level 1-3 areas <u>and</u> additional accumulation is not forecasted. Salt only as coordinated by building administrator and head of grounds. |  |