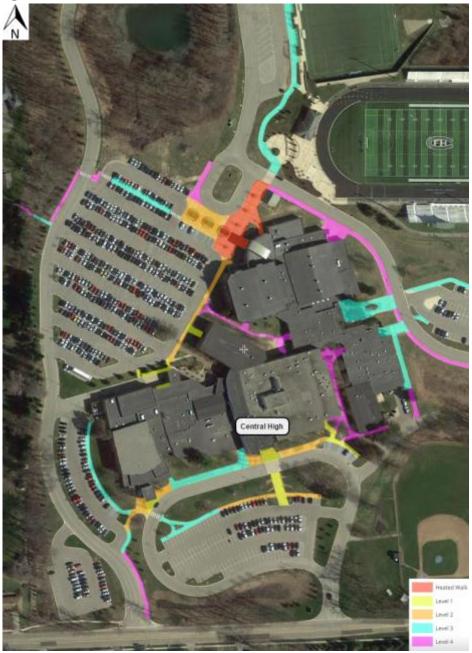

# **Central High: Sidewalk Snow Removal**

| Level | Description                                                                                                                                                                                                      |  |
|-------|------------------------------------------------------------------------------------------------------------------------------------------------------------------------------------------------------------------|--|
| 1     | Salt as needed to avoid slippery conditions.                                                                                                                                                                     |  |
| 2     | During ice storms, when refreeze occurs, or if clearing is necessary for salt to be effective.                                                                                                                   |  |
| 3     | Full event. Only salt after clearing and additional accumulation is not forecasted in the near future.                                                                                                           |  |
| 4     | Following full event. Clearing takes place after the completion of level 1-3 areas <u>and</u> additional accumulation is not forecasted. Salt only as coordinated by building administrator and head of grounds. |  |