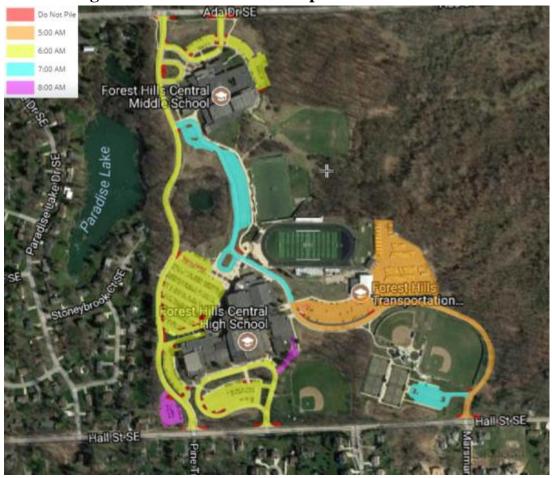

#### Central High/Middle Schools & Transportation: Lot Snow Removal

#### Days of service:

Central High School: Monday – FridayCentral Middle School: Monday – Saturday

• Transportation: Monday – Friday

| Level | Clearing Completion Time | Days of Service   | Weekend Services |
|-------|--------------------------|-------------------|------------------|
| 1     | 5:00:00 AM               | All               | As needed        |
| 2     | 5:00:00 AM               | Monday - Friday   |                  |
| 3     | 6:00:00 AM               | Monday - Saturday | As needed        |
| 4     | 7:00:00 AM               | Monday - Friday   |                  |
| 5     | 8:00:00 AM               | All               | As needed        |
| 6     | 8:00:00 AM               | Monday - Friday   |                  |