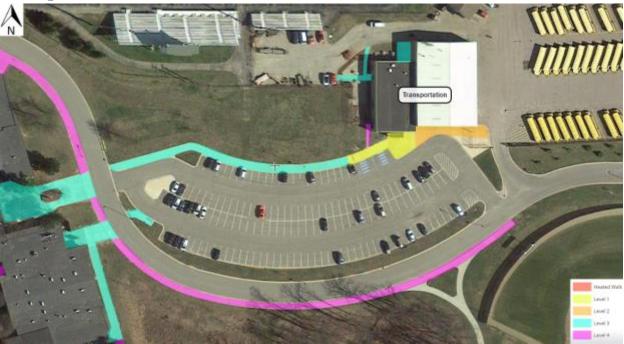

# **Transportation: Sidewalk Snow Removal**

| Level | Description                                                                                                                                                                                                      |  |
|-------|------------------------------------------------------------------------------------------------------------------------------------------------------------------------------------------------------------------|--|
| 1     | Salt as needed to avoid slippery conditions.                                                                                                                                                                     |  |
| 2     | During ice storms, when refreeze occurs, or if clearing is necessary for salt to be effective.                                                                                                                   |  |
| 3     | Full event. Only salt after clearing and additional accumulation is not forecasted in the near future.                                                                                                           |  |
| 4     | Following full event. Clearing takes place after the completion of level 1-3 areas <u>and</u> additional accumulation is not forecasted. Salt only as coordinated by building administrator and head of grounds. |  |