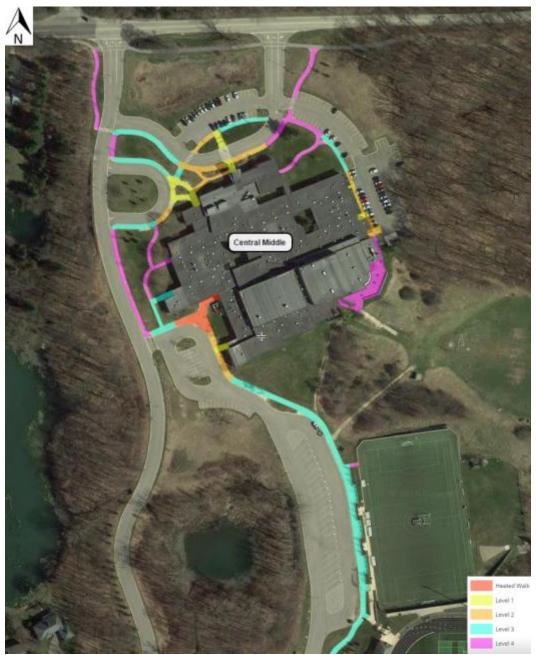

# **Central Middle: Sidewalk Snow Removal**

| Level | Description                                                                                                                                                                                                      |  |
|-------|------------------------------------------------------------------------------------------------------------------------------------------------------------------------------------------------------------------|--|
| 1     | Salt as needed to avoid slippery conditions.                                                                                                                                                                     |  |
| 2     | During ice storms, when refreeze occurs, or if clearing is necessary for salt to be effective.                                                                                                                   |  |
| 3     | Full event. Only salt after clearing and additional accumulation is not forecasted in the near future.                                                                                                           |  |
| 4     | Following full event. Clearing takes place after the completion of level 1-3 areas <u>and</u> additional accumulation is not forecasted. Salt only as coordinated by building administrator and head of grounds. |  |