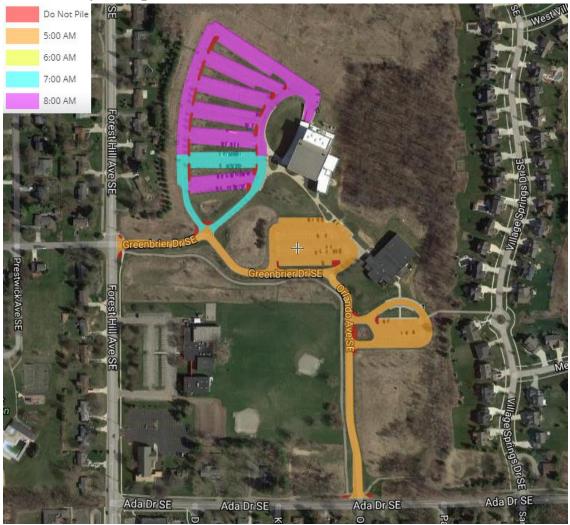

## **Community & Aquatic Center / Fine Arts Center: Lot Snow Removal**

## **Days of service:**

- Community & Aquatic Center: All
- Fine Arts Center: All

| Level | Clearing Completion Time | Days of Service   | Weekend Services |
|-------|--------------------------|-------------------|------------------|
| 1     | 5:00:00 AM               | All               | As needed        |
| 2     | 5:00:00 AM               | Monday - Friday   |                  |
| 3     | 6:00:00 AM               | Monday - Saturday | As needed        |
| 4     | 7:00:00 AM               | Monday - Friday   |                  |
| 5     | 8:00:00 AM               | All               | As needed        |
| 6     | 8:00:00 AM               | Monday - Friday   |                  |