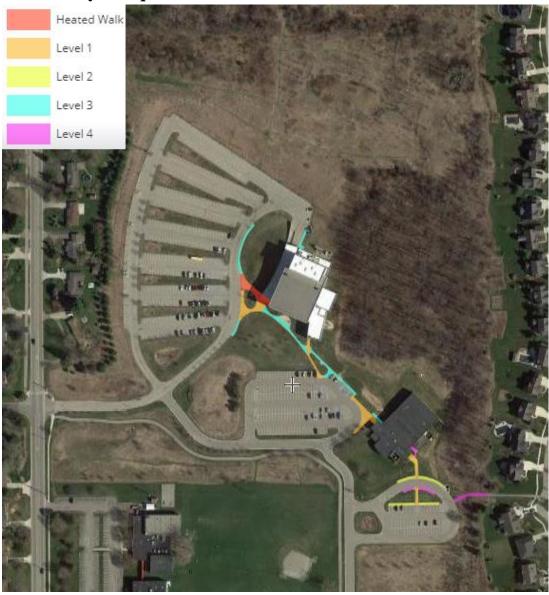

**Community & Aquatic Center / Fine Arts Center: Sidewalk Snow Removal** 

## Days of service:

- Community & Aquatic Center: All
- Fine Arts Center: All

| Level | Description                                                                                                                                                                                                      |  |
|-------|------------------------------------------------------------------------------------------------------------------------------------------------------------------------------------------------------------------|--|
| 1     | Salt as needed to avoid slippery conditions.                                                                                                                                                                     |  |
| 2     | During ice storms, when refreeze occurs, or if clearing is necessary for salt to be effective.                                                                                                                   |  |
| 3     | Full event. Only salt after clearing and additional accumulation is not forecasted in the near future.                                                                                                           |  |
| 4     | Following full event. Clearing takes place after the completion of level 1-3 areas <b>and</b> additional accumulation is not forecasted. Salt only as coordinated by building administrator and head of grounds. |  |