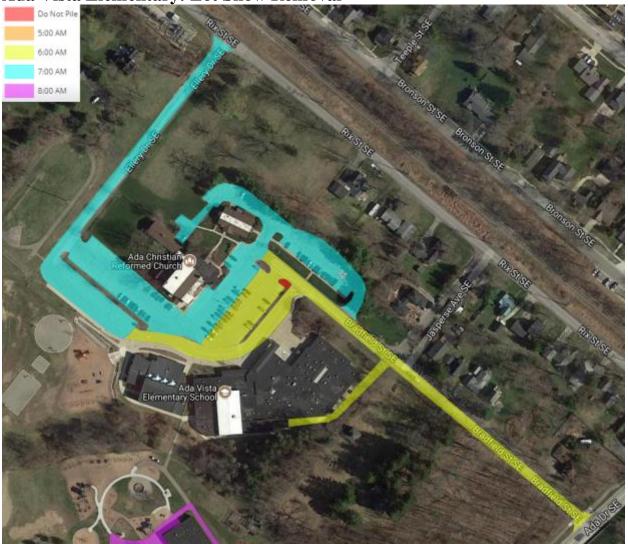

## FOREST HILLS PUBLIC SCHOOLS

2017-2019 FHPS District-wide Snow Removal

Ada Vista Elementary: Lot Snow Removal

Days of service: All

| Level | Clearing Completion Time | Days of Service   | Weekend Services |
|-------|--------------------------|-------------------|------------------|
|       | 5:00:00 AM               | All               | As needed        |
|       | 5:00:00 AM               | Monday - Friday   |                  |
|       | 6:00:00 AM               | Monday - Saturday | As needed        |
|       | 7:00:00 AM               | Monday - Friday   |                  |
|       | 8:00:00 AM               | All               | As needed        |
|       | 8:00:00 AM               | Monday - Friday   |                  |

## FOREST HILLS PUBLIC SCHOOLS

2017-2019 FHPS District-wide Snow Removal