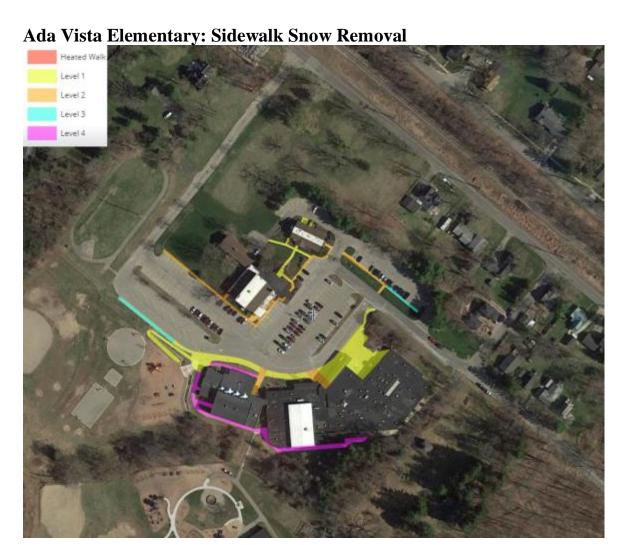

## Days of service:

- Ada Vista Elementary: Monday Friday
- Ada Christian Reformed Church: All (Complete by 8:00 AM)

| Level | Description                                                                                                                                                                                                      |  |
|-------|------------------------------------------------------------------------------------------------------------------------------------------------------------------------------------------------------------------|--|
| 1     | Salt as needed to avoid slippery conditions.                                                                                                                                                                     |  |
| 2     | During ice storms, when refreeze occurs, or if clearing is necessary for salt to be effective.                                                                                                                   |  |
| 3     | Full event. Only salt after clearing and additional accumulation is not forecasted in the near future.                                                                                                           |  |
| 4     | Following full event. Clearing takes place after the completion of level 1-3 areas <u>and</u> additional accumulation is not forecasted. Salt only as coordinated by building administrator and head of grounds. |  |