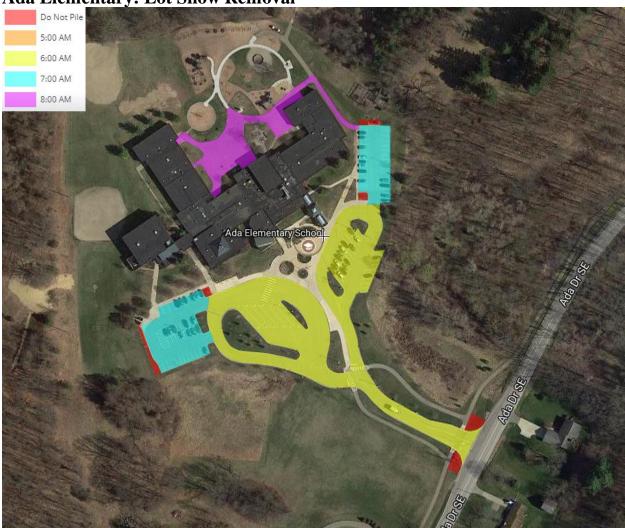

## FOREST HILLS PUBLIC SCHOOLS

2017-2019 FHPS District-wide Snow Removal

**Days of service:** Monday – Friday

| Level | Clearing Completion Time | Days of Service   | Weekend Services |
|-------|--------------------------|-------------------|------------------|
|       | 5:00:00 AM               | All               | As needed        |
|       | 5:00:00 AM               | Monday - Friday   |                  |
|       | 6:00:00 AM               | Monday - Saturday | As needed        |
|       | 7:00:00 AM               | Monday - Friday   |                  |
|       | 8:00:00 AM               | All               | As needed        |
|       | 8:00:00 AM               | Monday - Friday   |                  |