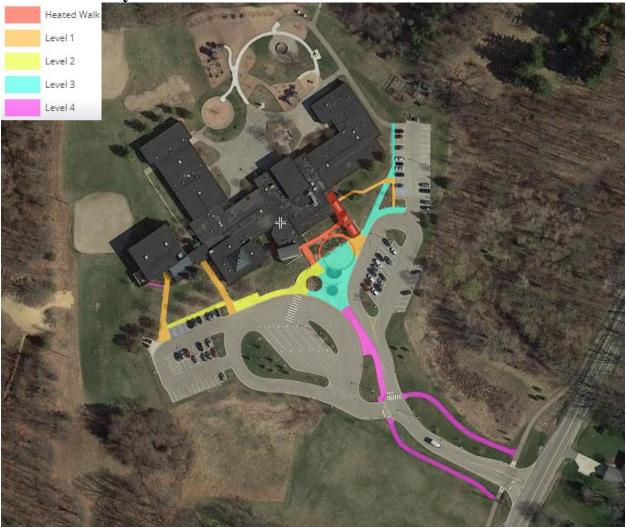

## FOREST HILLS PUBLIC SCHOOLS

2017-2019 FHPS District-wide Snow Removal

Ada Elementary: Sidewalk Snow Removal

**Days of service:** Monday – Friday

| Level | Description                                                                                                                                                                                                   |  |  |  |
|-------|---------------------------------------------------------------------------------------------------------------------------------------------------------------------------------------------------------------|--|--|--|
| 1     | Salt as needed to avoid slippery conditions.                                                                                                                                                                  |  |  |  |
| 2     | During ice storms, when refreeze occurs, or if clearing is necessary for salt to be effective.                                                                                                                |  |  |  |
| 3     | Full event. Only salt after clearing <u>and</u> additional accumulation is not forecasted in the near future.                                                                                                 |  |  |  |
| 4     | Following full event. Clearing takes place after the completion of level 1-3 areas <u>and</u> additional accumulation is not forecasted. Salt only as coordinated by building administrator and head of groun |  |  |  |